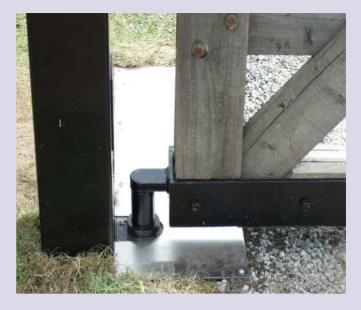

#### **Features & Benefits**

- Specially designed electro-hydraulic automation system for large and heavy decorative gates
- Aesthetic underground drive mechanism
- Guaranteed performance for intensive use applications
- 100% duty rating
- 2 year warranty
- Built in deceleration to reduce stress on gate structure
- Programmable variable speed option for the most demanding applications
- Safety system fully compliant with BS EN 12453:2001
- No requirement for additional locking
- Equipment enclosure option to suit location

### **Applications**

- High Security Sites
- Heritage Sites
- Large Ornamental Gates
- Sites with Heavy Traffic Flow
- · Apartment Blocks

| TECHNICAL SPECIFICATION |                                                                                                                               |
|-------------------------|-------------------------------------------------------------------------------------------------------------------------------|
| EQUIPMENT ENCLOSURE     | Lockable & weather resistant                                                                                                  |
| POWER REQUIREMENTS      | 240Vac, 1P+N, 25A                                                                                                             |
| ELECTRICAL SYSTEM       | 24Vdc programmable logic controller                                                                                           |
| SAFETY SYSTEM           | BS EN 12453:2001                                                                                                              |
| HYDRAULIC POWER UNIT    | 0.55 kW Gear pump 1.01 l/min Manual operation override                                                                        |
| HYDRAULIC CYLINDER      | High quality tie-rod type to ISO 6020/20 Spherical eye bearing 50mm bore 28mm rod 220mm stroke Cushions for opening & closing |
| NOMINAL SYSTEM PRESSURE | 210 bar                                                                                                                       |
| OPERATING PRESSURE      | 20 bar to 40 bar                                                                                                              |
| DUTY RATING             | 100%                                                                                                                          |
| TEMPERATURE RANGE       | -15C to +55C                                                                                                                  |