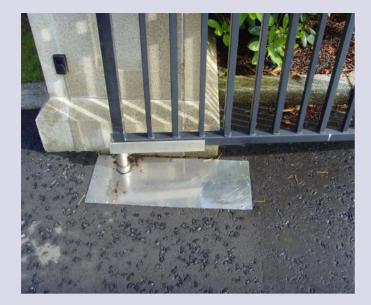

#### **Features & Benefits**

- Specially designed electro-hydraulic automation system for large and heavy decorative gates
- Aesthetic underground drive mechanism
- Guaranteed performance for intensive use applications
- 100% duty rating
- 2 year warranty
- Built in deceleration to reduce stress on gate structure
- Programmable variable speed option for the most demanding applications
- Safety system fully compliant with BS EN 12453:2001
- No requirement for additional locking
- Equipment enclosure option to suit location

### **Applications**

- High Security Sites
- Heritage Sites
- Large Ornamental Gates
- Sites with Heavy Traffic Flow
- · Apartment Blocks

| TECHNICAL SPECIFICATION |                                                                                                                               |
|-------------------------|-------------------------------------------------------------------------------------------------------------------------------|
| EQUIPMENT ENCLOSURE     | Lockable & weather resistant                                                                                                  |
| POWER REQUIREMENTS      | 240Vac, 1P+N, 25A                                                                                                             |
| ELECTRICAL SYSTEM       | 24Vdc programmable logic controller                                                                                           |
| SAFETY SYSTEM           | BS EN 12453:2001                                                                                                              |
| HYDRAULIC POWER UNIT    | 0.55 kW Gear pump 1.01 l/min Manual operation override                                                                        |
| HYDRAULIC CYLINDER      | High quality tie-rod type to ISO 6020/20 Spherical eye bearing 50mm bore 28mm rod 220mm stroke Cushions for opening & closing |
| NOMINAL SYSTEM PRESSURE | 210 bar                                                                                                                       |
| OPERATING PRESSURE      | 20 bar to 40 bar                                                                                                              |
| DUTY RATING             | 100%                                                                                                                          |
| TEMPERATURE RANGE       | -15C to +55C                                                                                                                  |