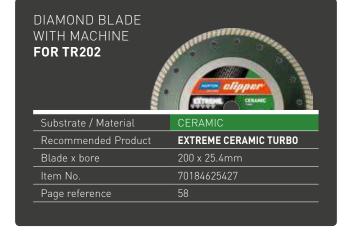

## PRODUCT DATA

| Item No. | 70184601108 | Supply Voltage     | 230V 1~            |
|----------|-------------|--------------------|--------------------|
|          |             | Power              | 900W (1.2 hp)      |
|          |             | Fuse/Generator     | 16A / 3 kVA        |
|          |             | Blade x bore       | Ø 200 x 25.4mm     |
|          |             | Dimensions (LxWxH) | 930 x 470 x 1200mm |
| (kW)     | Volts       | Packaging size     | 1020 x 490 x 465mm |
| 900w     | 230v        | Weight             | 35kg               |
|          |             |                    |                    |