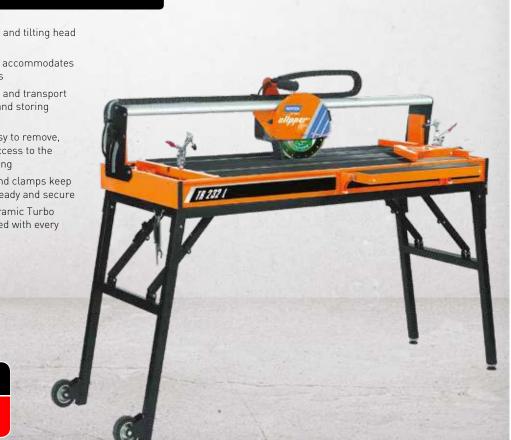

## TR232 L

- Heavy duty guiding rail and tilting head facilitates precise cuts
- Built-in side extension accommodates large or wide materials
- Foldable handles, legs and transport wheels make moving and storing the machine simple
- The cutting table is easy to remove, which provides easy access to the water tray when cleaning
- Rubber coated table and clamps keep the cutting material steady and secure
- Ø 230mm Extreme Ceramic Turbo Diamond Blade supplied with every TR232 L