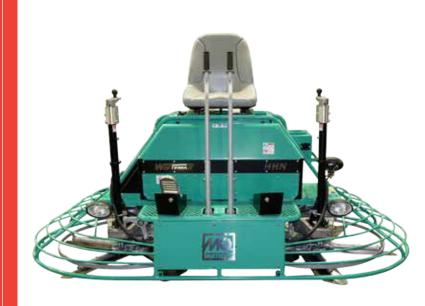

## Multiquip introduces the **MQ Whiteman HHNG5** mechanical ride-on power trowel. The HHN is powered by a 35 HP Briggs and Stratton Vanguard Air Cooled V-Twin Big Block and includes several new features that raise the bar for performance.

- New Engine: Powered by a 35 HP Briggs and Stratton Vanguard Air Cooled V-Twin Big Block that meets EPA Phase 3 standards.
- Continuously Variable Transmission (CVT): Provides superior performance by continually adjusting the drive ratio to obtain optimum torque and speed during all phases of finishing from low speed high torque to high speed burnishing.
- Helical Gearboxes: The industry's most efficient, coolest running trouble free design, and we back this with a Three Year Warrantv.
- **Optimal Rotor Speeds:** Proprietary tuned CVT and Helical gearboxes offer the industry's most efficient trouble-free design and rotor speeds of 0-180 RPM.
- **TwinPitch Control:** Enables the operator to simultaneously control the pitch of both rotors with minimal effort yet still allows for individual pitch control.
- **Steering Assist:** Prevents operator fatigue and makes controlling the machine remarkably easy even with float pans.
- Automotive CV-Joints: Ensures smooth and consistent power is transferred to the gearboxes.
- **Low Vibration Design:** Engine isolation mounts minimize vibration transferred through the frame and help extend the life of key components and improve ergonomics.
- Four 55 watt Hella halogen lights: Provide class leading illumination for nighttime and indoor work.

| Specifications:         |                        |
|-------------------------|------------------------|
| Model                   | HHNG5                  |
| Engine                  | Vanguard               |
| HP (kW)                 | 35 (26)                |
| Blades per Rotor        | 5                      |
| Rotor RPM               | 0 - 180                |
| Path Width in. (cm)     | 92 (233)               |
| Fuel Capacity gal       | 5                      |
| LxWxHin (cm)            | 95x48x59 (318x165x145) |
| Operating Weight lb(kg) | 1083 (491)             |
| Optional Wheel Kit      | EMR2 EMR3              |