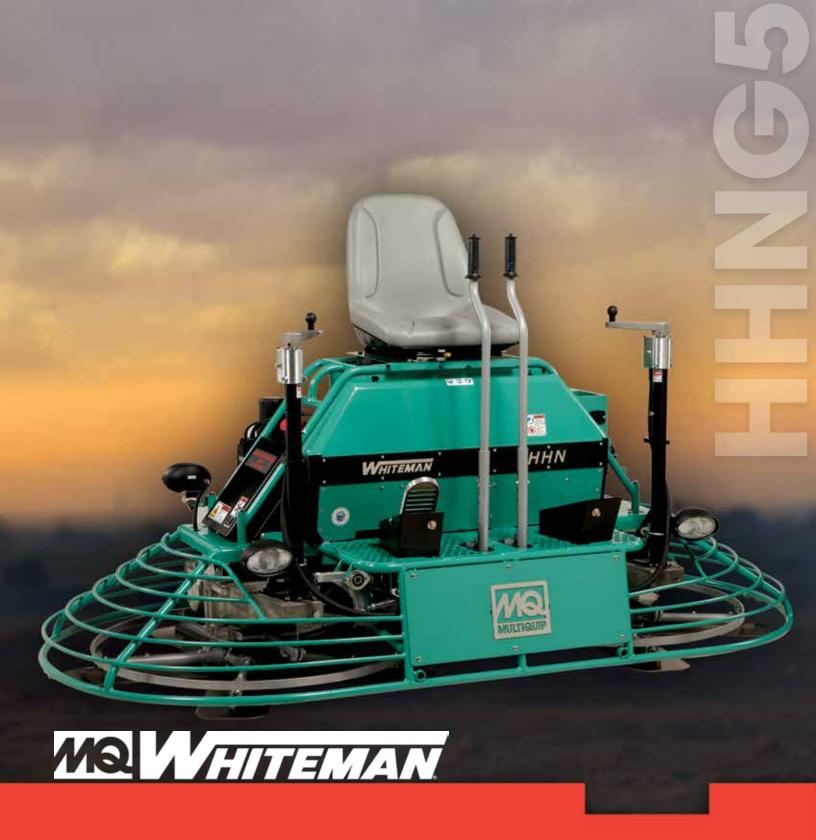

## Multiquip introduces the **MQ Whiteman HHNG5** mechanical ride-on power trowel. The HHN is powered by a 35 HP Briggs and Stratton Vanguard Air Cooled V-Twin Big Block and includes several new features that raise the bar for performance.

- New Engine: Powered by a 35 HP Briggs and Stratton Vanguard Air Cooled V-Twin Big Block that meets EPA Phase 3 standards.
- Continuously Variable Transmission (CVT): Provides superior performance by continually adjusting the drive ratio to obtain optimum torque and speed during all phases of finishing from low speed high torque to high speed burnishing.
- Helical Gearboxes: The industry's most efficient, coolest running trouble free design, and we back this with a Three Year Warrantv.
- **Optimal Rotor Speeds:** Proprietary tuned CVT and Helical gearboxes offer the industry's most efficient trouble-free design and rotor speeds of 0-180 RPM.
- **TwinPitch Control:** Enables the operator to simultaneously control the pitch of both rotors with minimal effort yet still allows for individual pitch control.
- **Steering Assist:** Prevents operator fatigue and makes controlling the machine remarkably easy even with float pans.
- Automotive CV-Joints: Ensures smooth and consistent power is transferred to the gearboxes.
- **Low Vibration Design:** Engine isolation mounts minimize vibration transferred through the frame and help extend the life of key components and improve ergonomics.
- Four 55 watt Hella halogen lights: Provide class leading illumination for nighttime and indoor work.

| Specifications:         |                        |
|-------------------------|------------------------|
| Model                   | HHNG5                  |
| Engine                  | Vanguard               |
| HP (kW)                 | 35 (26)                |
| Blades per Rotor        | 5                      |
| Rotor RPM               | 0 - 180                |
| Path Width in. (cm)     | 92 (233)               |
| Fuel Capacity gal       | 5                      |
| LxWxHin (cm)            | 95x48x59 (318x165x145) |
| Operating Weight lb(kg) | 1083 (491)             |
| Optional Wheel Kit      | EMR2 EMR3              |