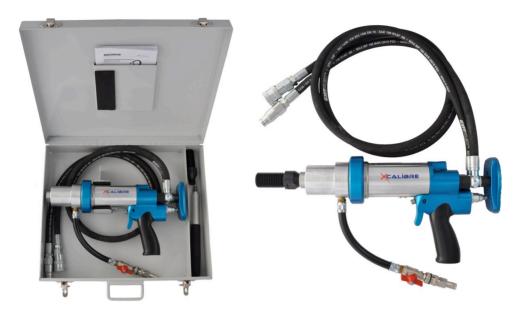

## Magnum + Hand Held Drill

Magnum hydraulic hand held core drills provide unrivalled power for both wet & dry drilling applications. Despite their power there is little or no kick or snatch due to the in-built pressure / torque limiting valve.

- Four sizes of unit available.
- Very low maintenance with no fragile electrical components.
- Low noise and high performance with increased diamond core bit life.
- Hydraulic operation allows the unit to be used in underwater applications.
- Quiet and spark free operation makes the Magnum ideal for use in hazardous environments.