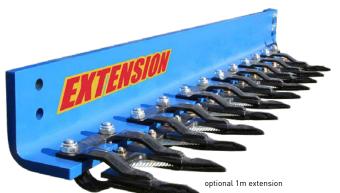

Attaching the optional tooth extension bar provides a full 2.5m cutting length. This is sure to make trimming more precise, efficient and will provide yet another way to expand the versatility of existing machines.

### **EXTENSION**

Cutting Length: Combined Cutting Length: Max. Cutting Diameter: (dependent on motor variant)

1 m (40") 2.5 m (100") 40 mm (1.58")

Dimensions (h x w x l): 118 mm x 1192 mm x 225 mm [4.65" x 46.93" x 8.86"]