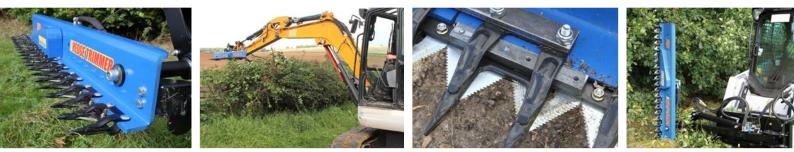

# Auger Torque T150 Hedge Trimmer for Excavator and Skidsteer

The **Auger Torque Hedge Trimmer** is the perfect addition for excavators (1.5 – 8T) and skidsteer loaders, and offers a variety of motor sizes to suit your application. Attaching to an excavator provides extra-long cutting reach, gaining access to those taller trees and deeper hedges. The newly designed skidsteer mounting frame allows you to quickly switch the Hedge Trimmer between left and right sides of the skidsteer. The Hedge Trimmer is also ideal for cutting long grass and brush.

#### Features

- 1.5m cutting length
- Optional 1m cutting extension bar
- Cuts up to 40mm diameter
- Replace individual cutting teeth as required
- Hoses included
- Delivered ready to use

Visit the Auger Torque website to watch a demo