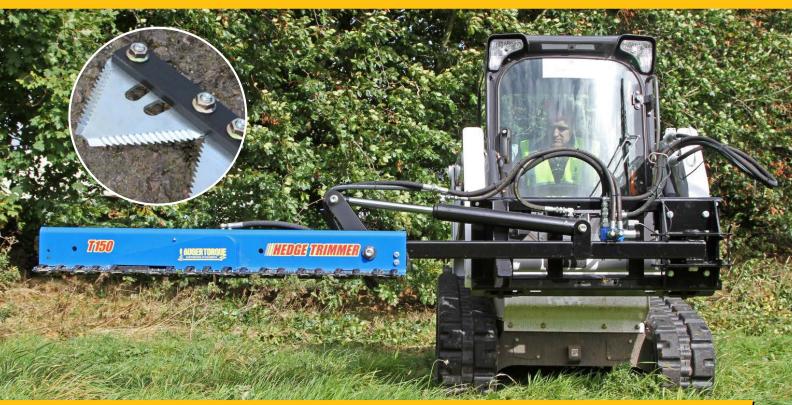

# **HEDGE TRIMMER**

# Auger Torque T150 Hedge Trimmer for Excavator and Skidsteer

The **Auger Torque Hedge Trimmer** is the perfect addition for excavators (1.5 – 8T) and skidsteer loaders, and offers a variety of motor sizes to suit your application. Attaching to an excavator provides extra-long cutting reach, gaining access to those taller trees and deeper hedges. The newly designed skidsteer mounting frame allows you to quickly switch the Hedge Trimmer between left and right sides of the skidsteer. The Hedge Trimmer is also ideal for cutting long grass and brush.

#### Features

- 1.5m cutting length
- Optional 1m cutting extension bar
- Cuts up to 40mm diameter
- Replace individual cutting teeth as required
- Hoses included
- Delivered ready to use

Visit the Auger Torque website to watch a demo